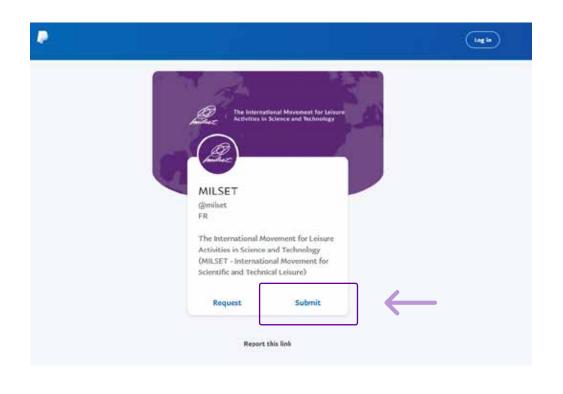

# 2. After creating your account, please follow the next steps to make a payment

Now you can pay with a credit/debit card and send your payments using PayPal.Me.

a. Click on the link here. This will re-direct you to the MILSET PayPal.Me account.

www.paypal.me/milset

b. On the MILSET PayPal.Me web page, enter the amount of the payment and click the "next" button.

c. PayPal will request Login to your account.

| PayPal              |   |
|---------------------|---|
| my_email@milset.org |   |
| Next                |   |
| or                  | J |
| Check in            |   |
|                     |   |